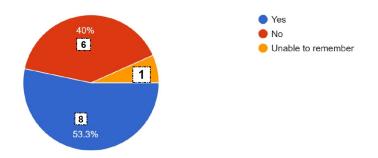

Did any referrers to the HPL contact you directly? (For the purposes of this and subsequent questions, please exclude any referrers who were in your team at the time.) 15 responses

Where an individual indicated that they were not contacted or unable to remember, they were not required to fill in the remaining questions.