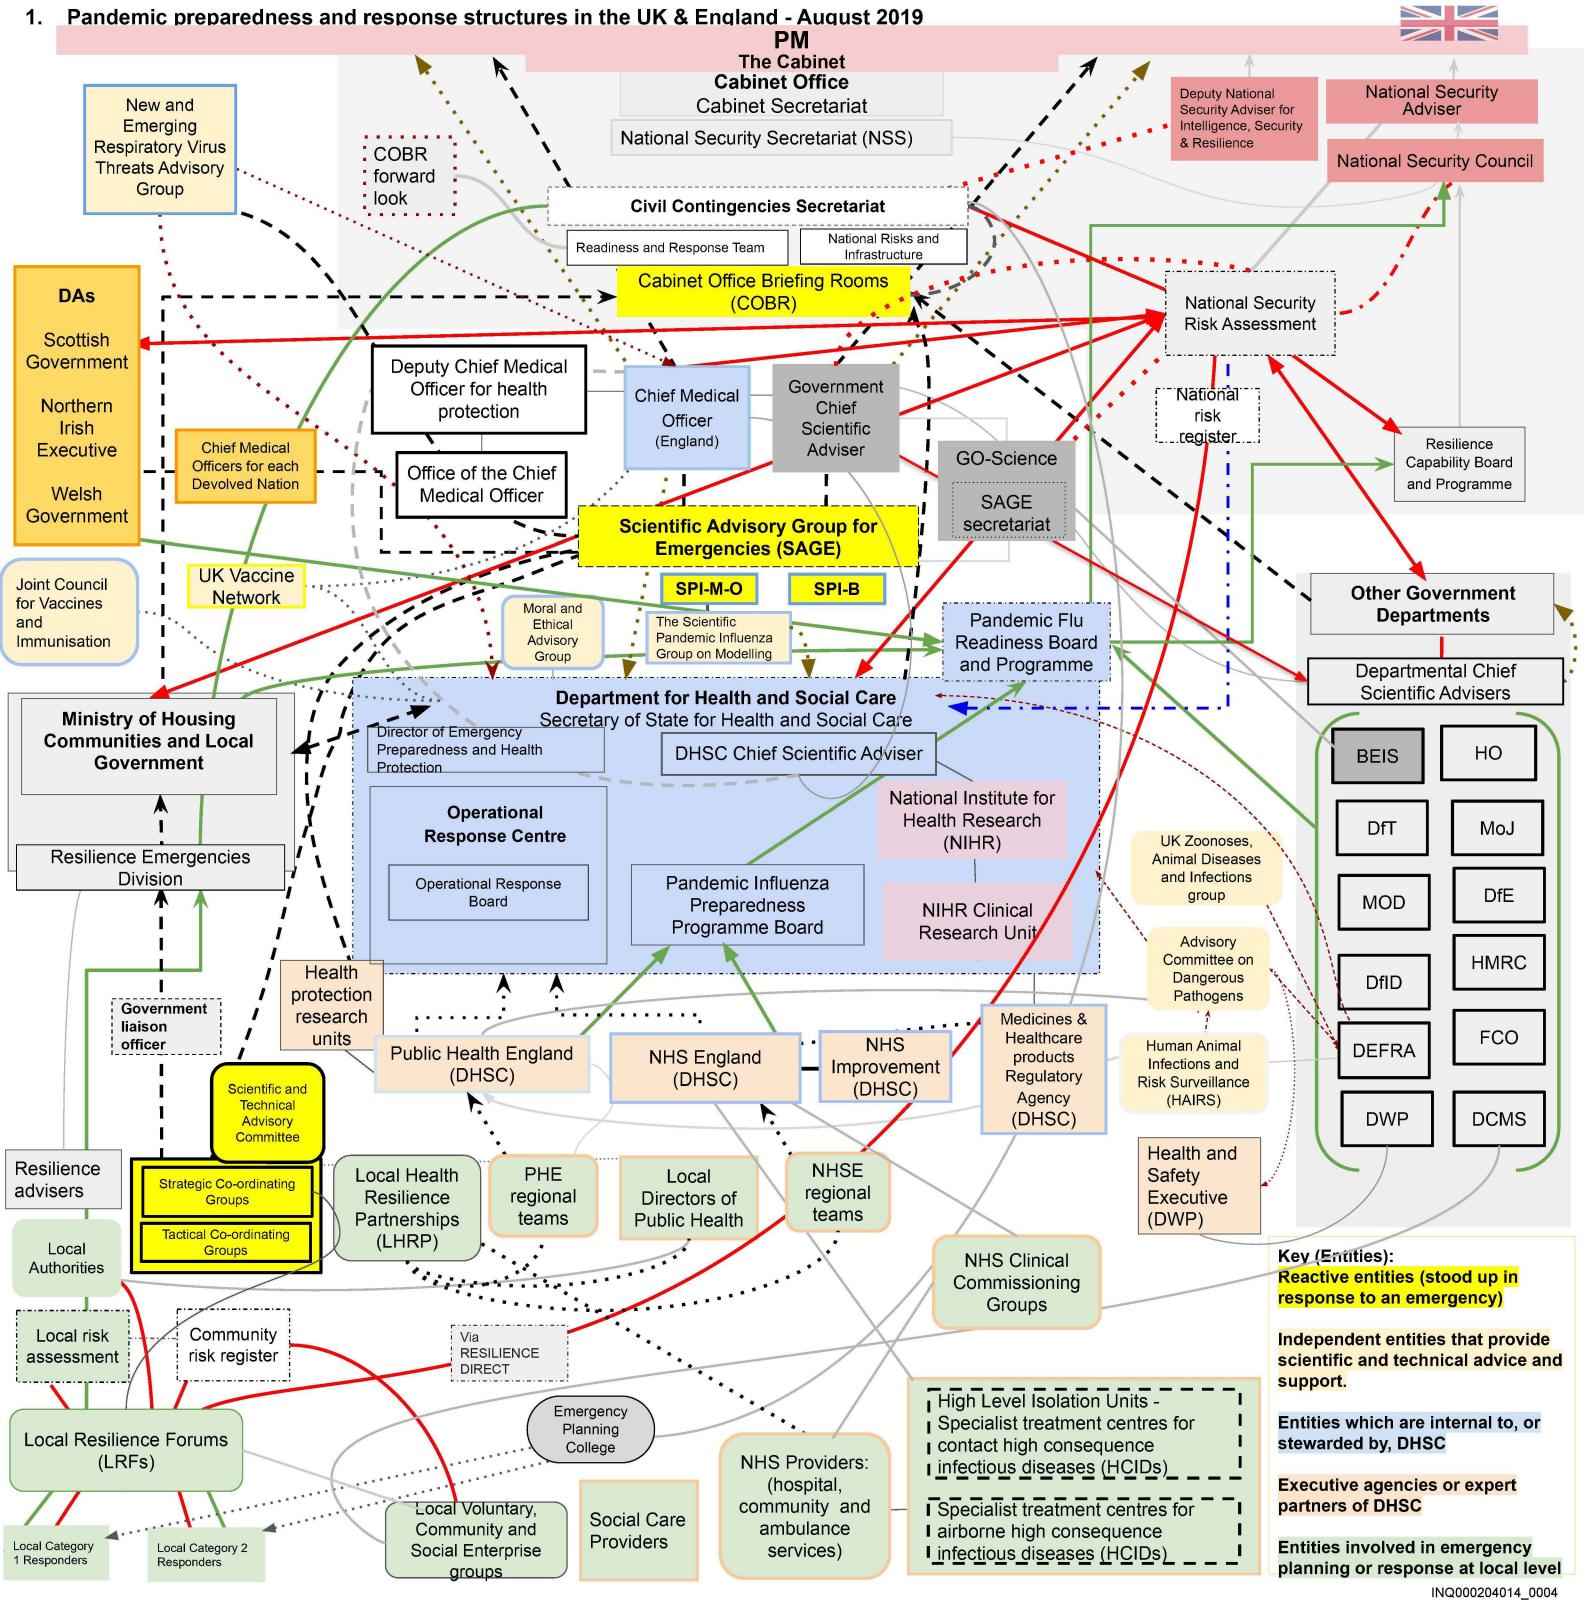

## Key (Lines)

|                                         | Communication during an emergency                                                                                                     |
|-----------------------------------------|---------------------------------------------------------------------------------------------------------------------------------------|
|                                         | Information sharing about the existence, likelihood and impact of risks                                                               |
|                                         | Oversight and coordination of the national risk assessment and national security risk assessment                                      |
| *************************************** | Review of National Risk Assessment and National Security Risk Assessment methodology.                                                 |
| *************************************** | Information sharing about emerging, pandemic-related threats                                                                          |
| *************************************** | Provision of scientific and technical advice or support                                                                               |
|                                         | Designated Lead Government Department for pandemic preparedness and response                                                          |
|                                         | Information sharing about pandemic planning and preparedness                                                                          |
| ••••••••••••                            | Communication lines within the Emergency, Preparedness, Resilience and Response framework led by Department of Health and Social Care |
|                                         | Other connection                                                                                                                      |