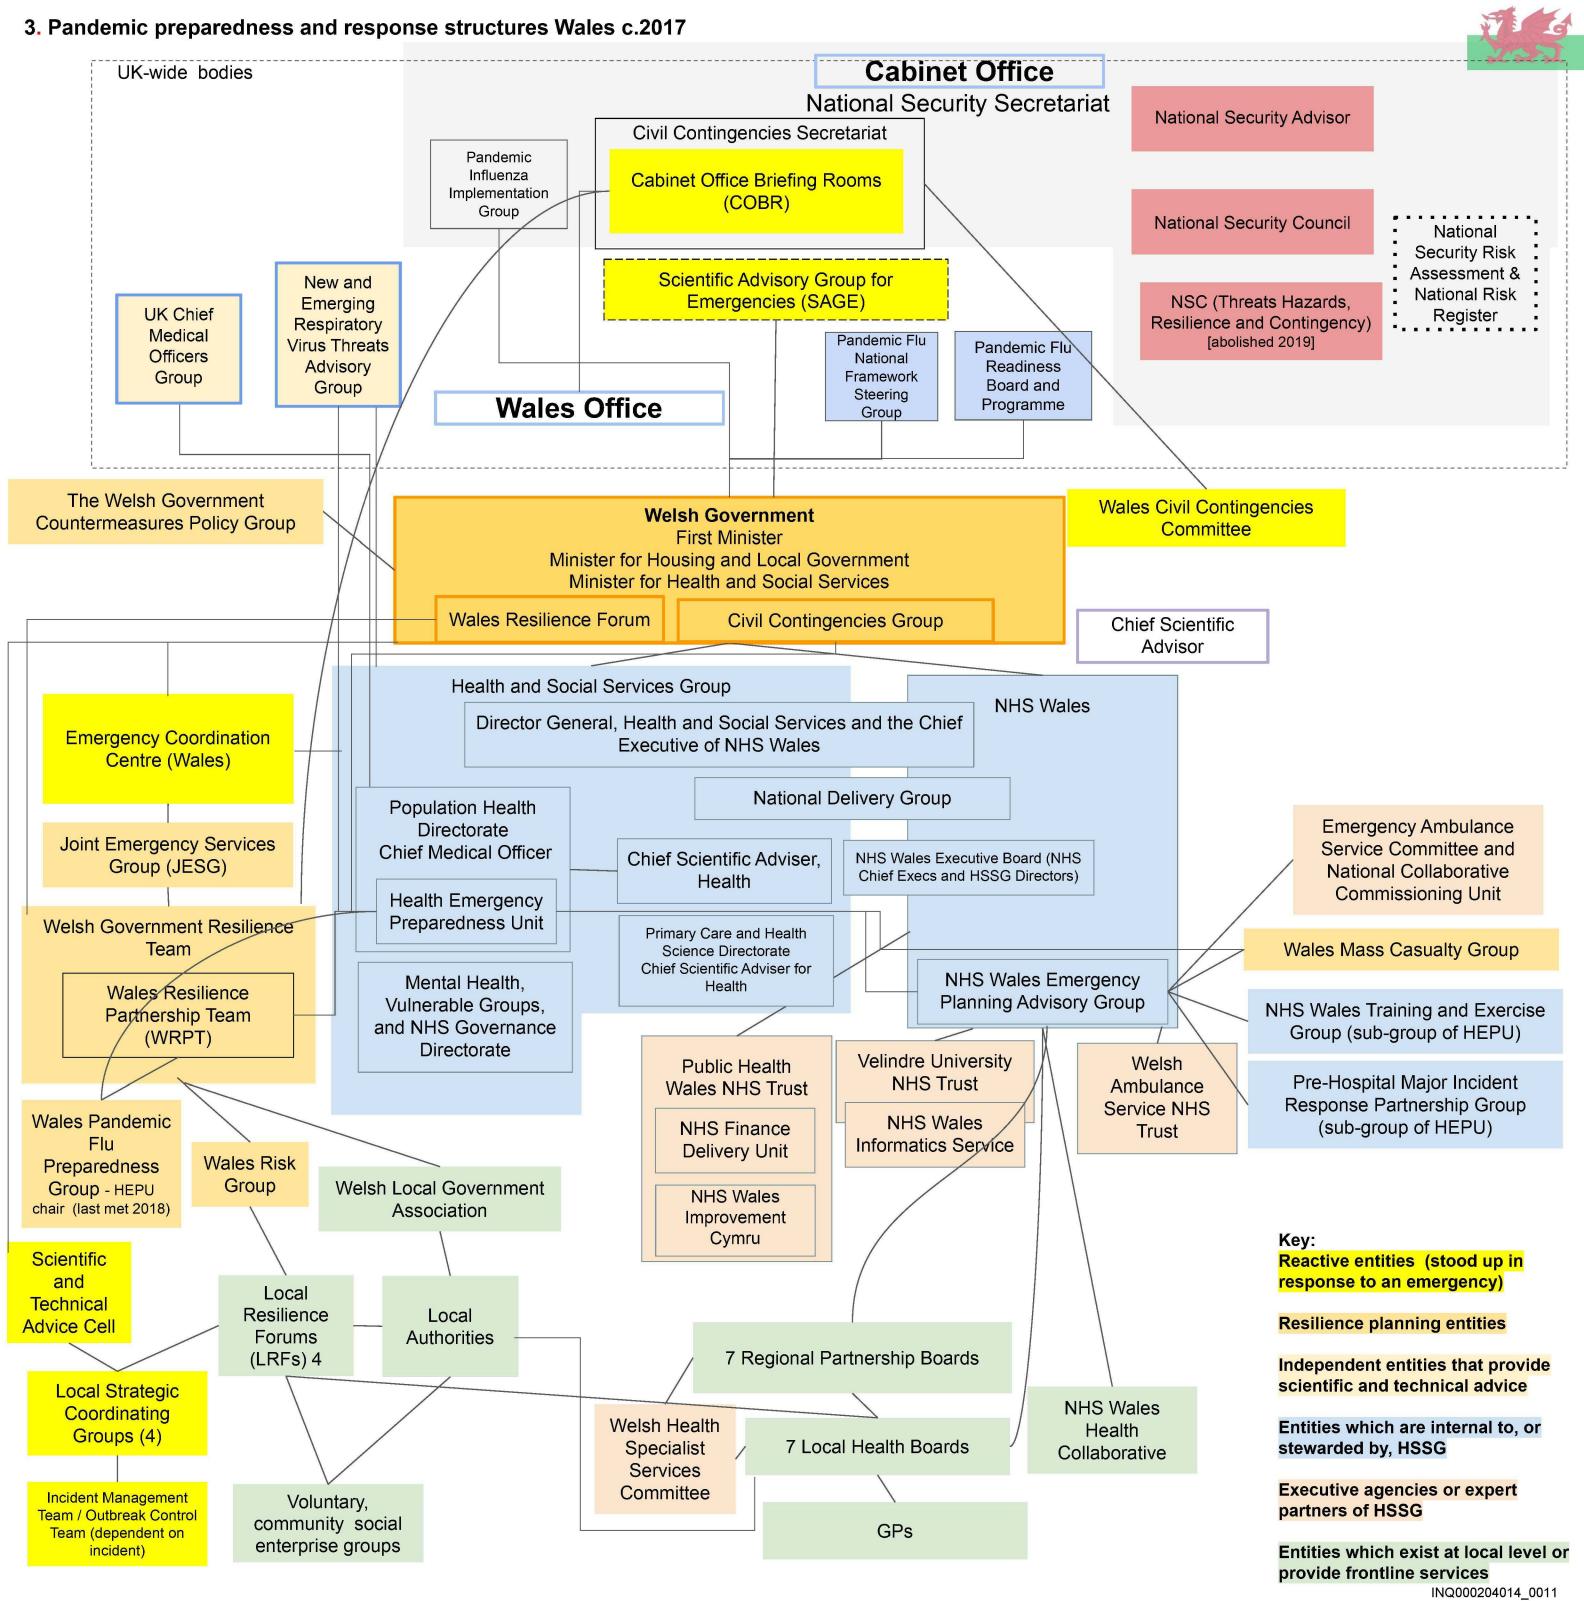

|
|                                         | Designated Lead Government Department for pandemic preparedness and response                                                          |
|                                         | Information sharing about pandemic planning and preparedness                                                                          |
| ••••••••••••                            | Communication lines within the Emergency, Preparedness, Resilience and Response framework led by Department of Health and Social Care |
|                                         | Other connection                                                                                                                      |





## SCOTLAND







## WALES







## NORTHERN IRLAND