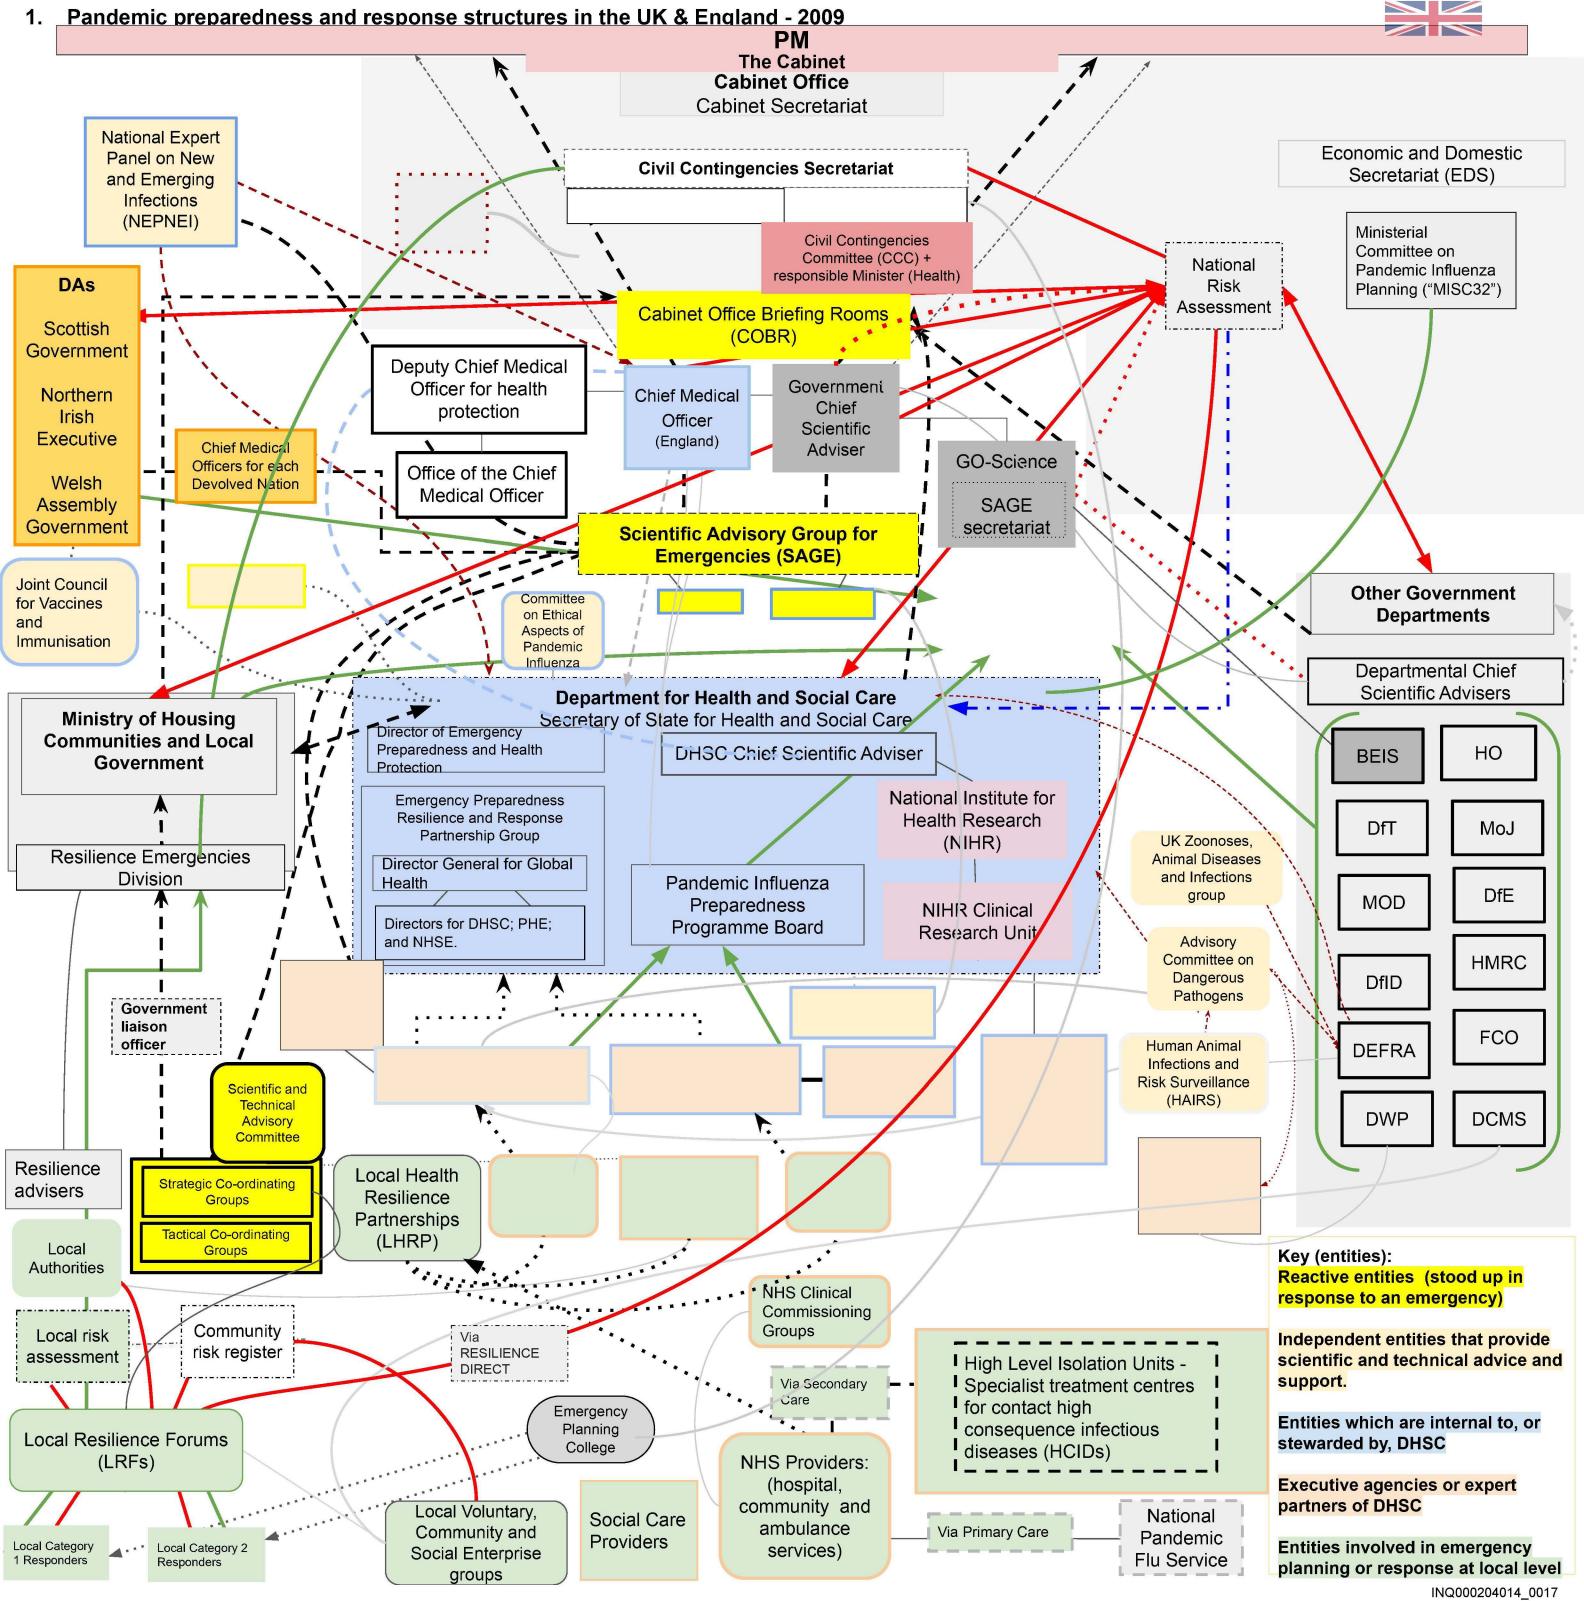

## Key (Lines)

|                                         | Communication during an emergency                                                                                                     |
|-----------------------------------------|---------------------------------------------------------------------------------------------------------------------------------------|
|                                         | Information sharing about the existence, likelihood and impact of risks                                                               |
|                                         | Oversight and coordination of the national risk assessment and national security risk assessment                                      |
| *************************************** | Review of National Risk Assessment and National Security Risk Assessment methodology.                                                 |
| *************************************** | Information sharing about emerging, pandemic-related threats                                                                          |
| *************************************** | Provision of scientific and technical advice or support                                                                               |
|                                         | Designated Lead Government Department for pandemic preparedness and response                                                          |
|                                         | Information sharing about pandemic planning and preparedness                                                                          |
| ••••••••••••                            | Communication lines within the Emergency, Preparedness, Resilience and Response framework led by Department of Health and Social Care |
|                                         | Other connection                                                                                                                      |