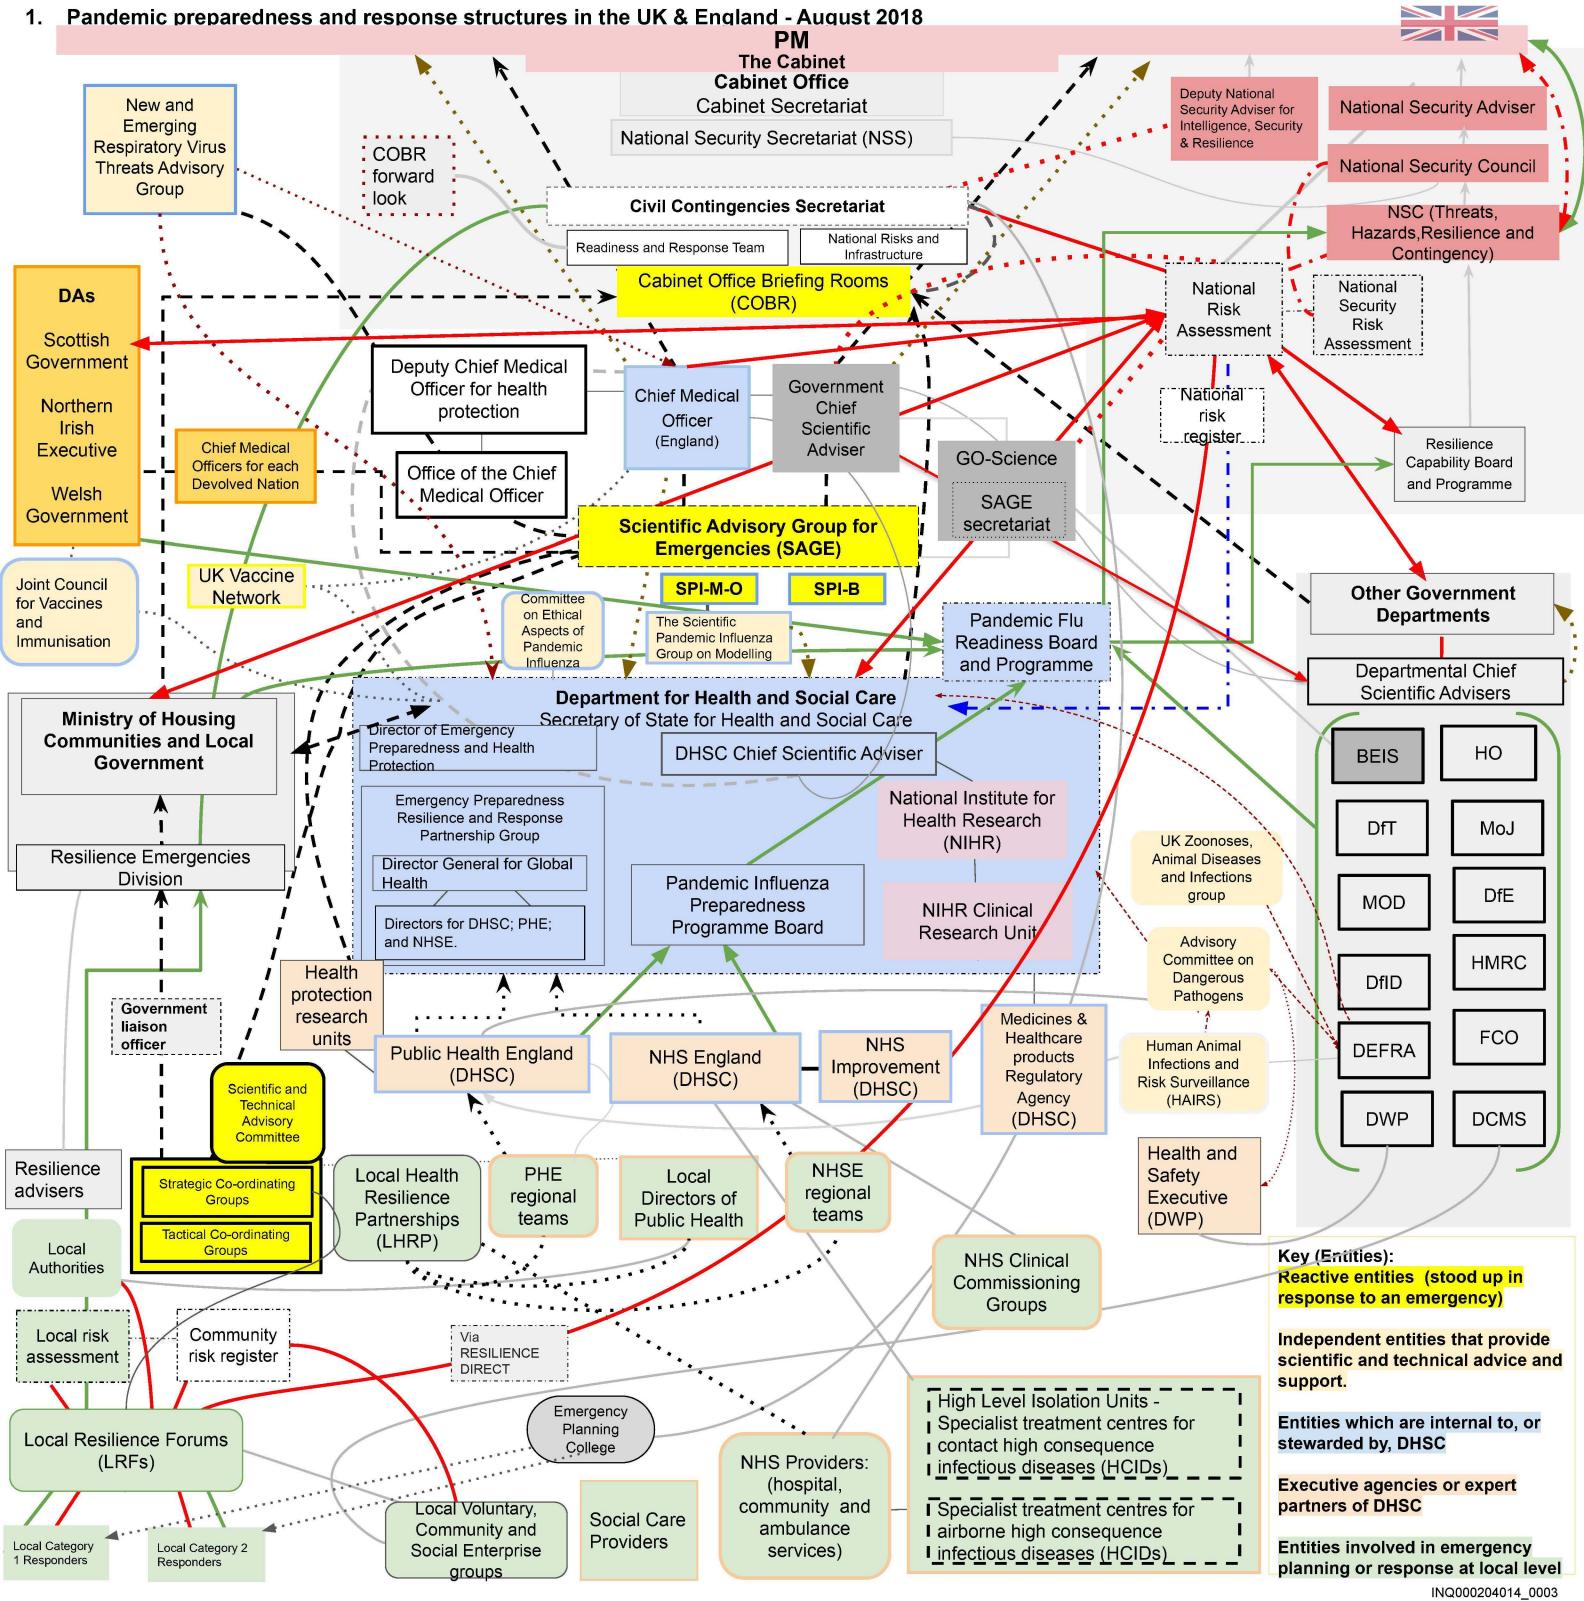

## Key (Lines)

|                                         | Communication during an emergency                                                                                                     |
|-----------------------------------------|---------------------------------------------------------------------------------------------------------------------------------------|
|                                         | Information sharing about the existence, likelihood and impact of risks                                                               |
|                                         | Oversight and coordination of the national risk assessment and national security risk assessment                                      |
| *************************************** | Review of National Risk Assessment and National Security Risk Assessment methodology.                                                 |
| *************************************** | Information sharing about emerging, pandemic-related threats                                                                          |
| *************************************** | Provision of scientific and technical advice or support                                                                               |
|                                         | Designated Lead Government Department for pandemic preparedness and response                                                          |
|                                         | Information sharing about pandemic planning and preparedness                                                                          |
| ••••••••••••                            | Communication lines within the Emergency, Preparedness, Resilience and Response framework led by Department of Health and Social Care |
|                                         | Other connection                                                                                                                      |