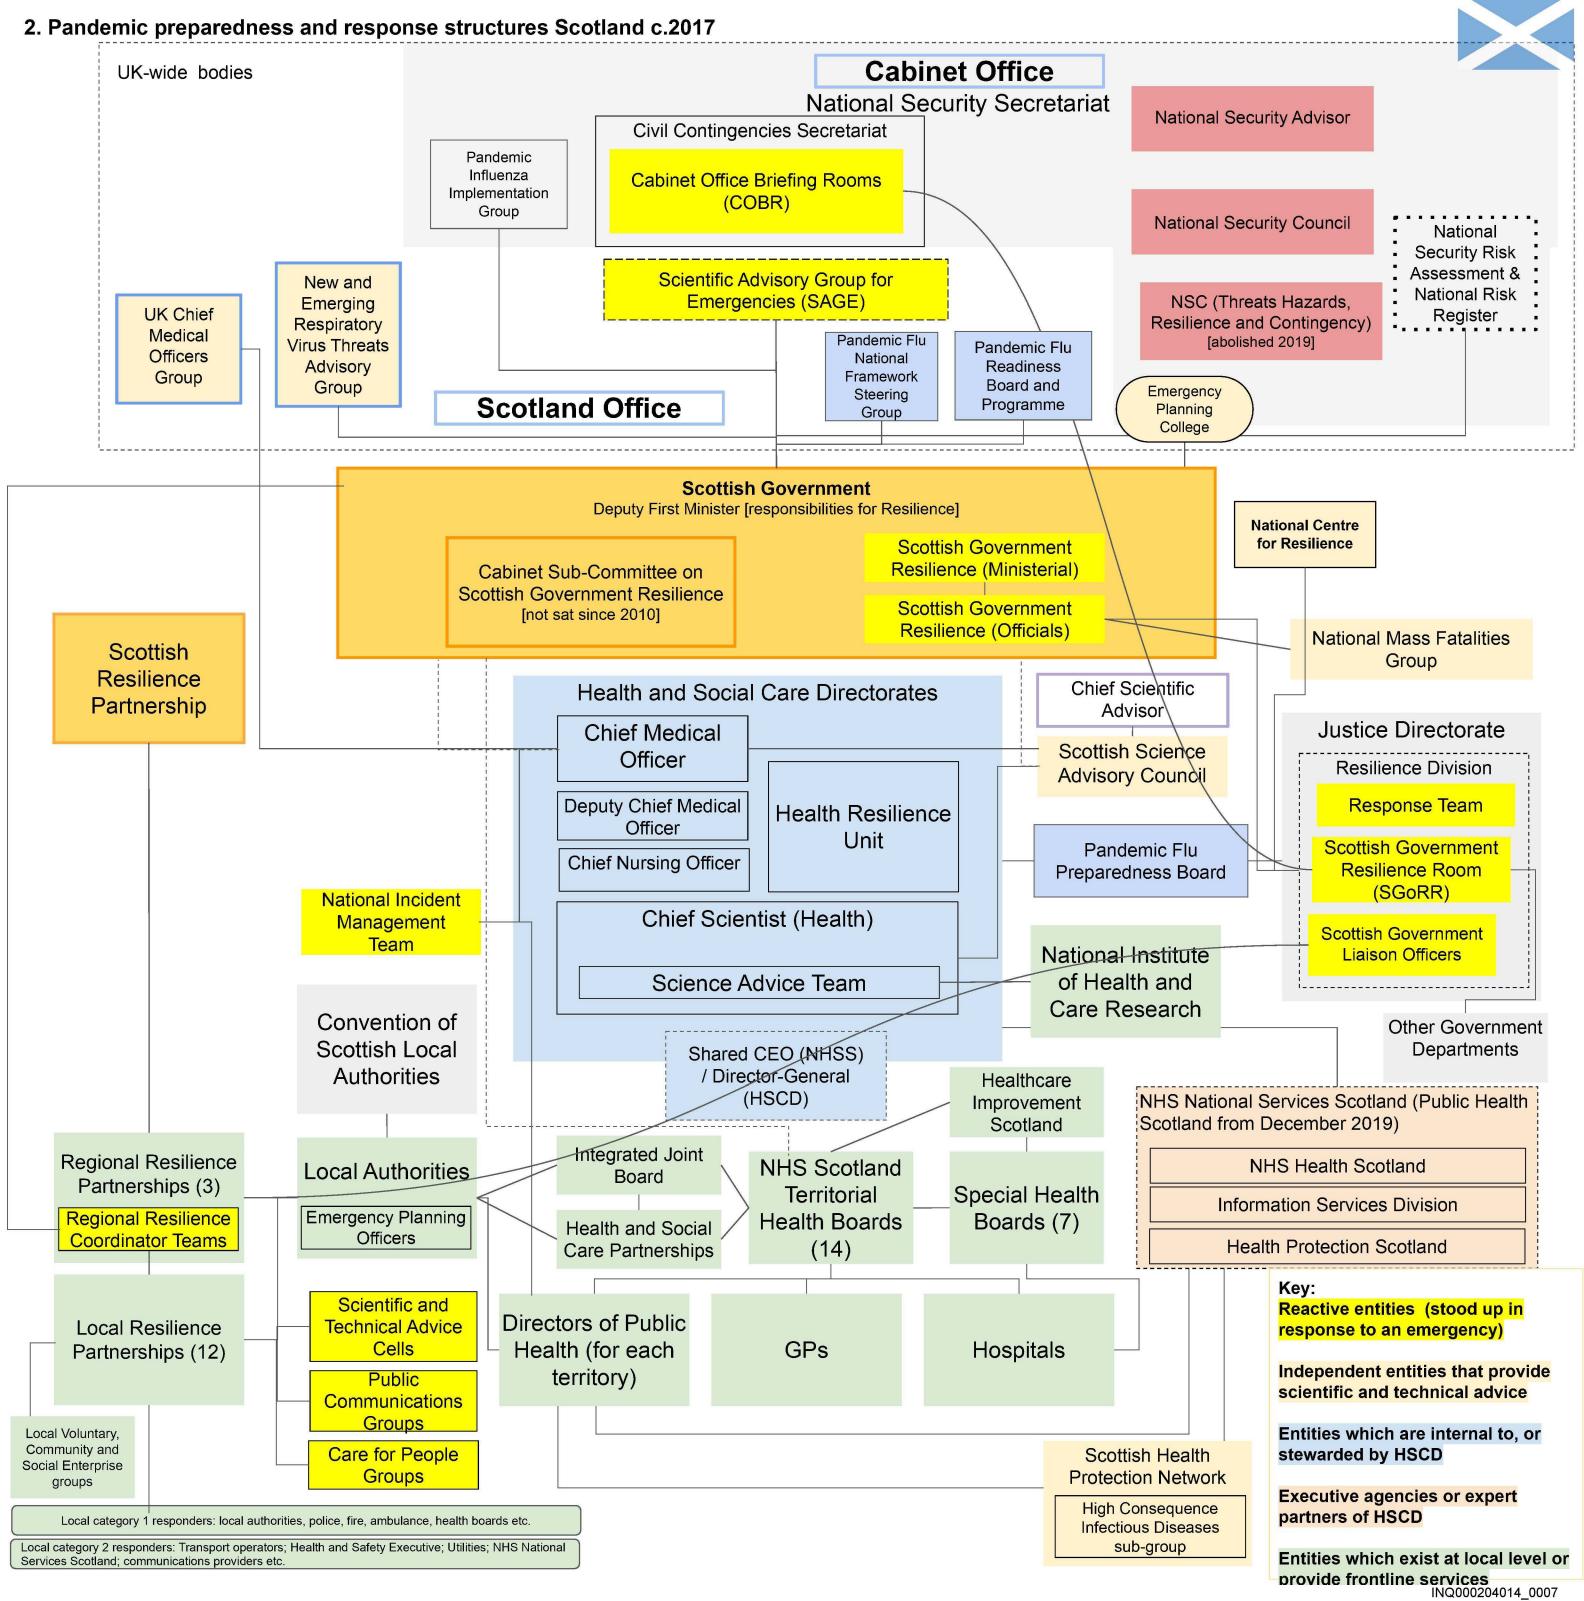

## Key (Lines)

|                                         | Communication during an emergency                                                                                                     |
|-----------------------------------------|---------------------------------------------------------------------------------------------------------------------------------------|
|                                         | Information sharing about the existence, likelihood and impact of risks                                                               |
|                                         | Oversight and coordination of the national risk assessment and national security risk assessment                                      |
| *************************************** | Review of National Risk Assessment and National Security Risk Assessment methodology.                                                 |
| *************************************** | Information sharing about emerging, pandemic-related threats                                                                          |
| *************************************** | Provision of scientific and technical advice or support                                                                               |
|                                         | Designated Lead Government Department for pandemic preparedness and response                                                          |
|                                         | Information sharing about pandemic planning and preparedness                                                                          |
| ••••••••••••                            | Communication lines within the Emergency, Preparedness, Resilience and Response framework led by Department of Health and Social Care |
|                                         | Other connection                                                                                                                      |

## SCOTLAND