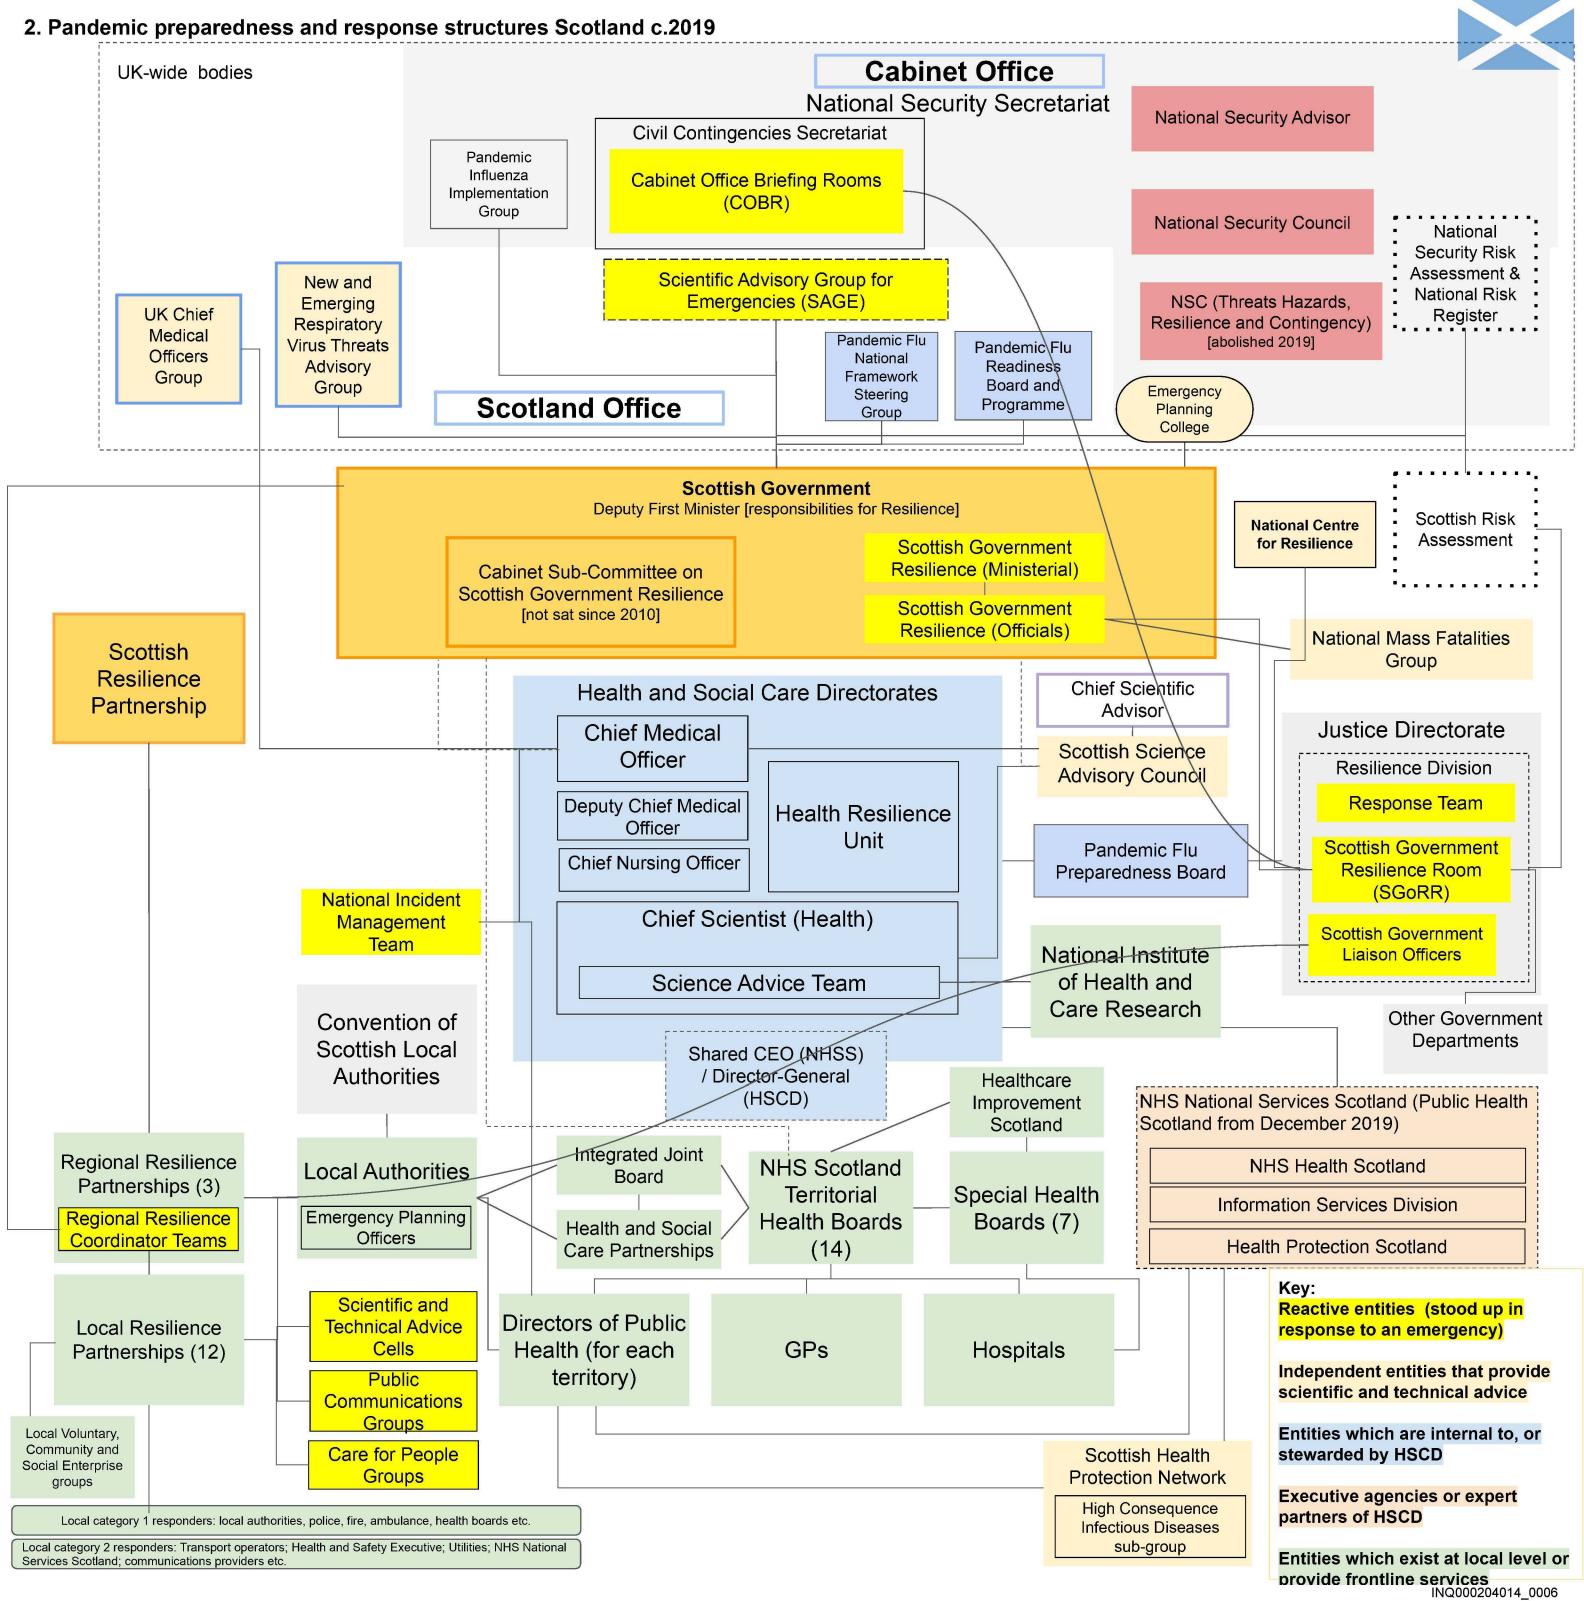

## Key (Lines)

|                                         | Communication during an emergency                                                                                                     |
|-----------------------------------------|---------------------------------------------------------------------------------------------------------------------------------------|
|                                         | Information sharing about the existence, likelihood and impact of risks                                                               |
|                                         | Oversight and coordination of the national risk assessment and national security risk assessment                                      |
| *************************************** | Review of National Risk Assessment and National Security Risk Assessment methodology.                                                 |
| *************************************** | Information sharing about emerging, pandemic-related threats                                                                          |
| *************************************** | Provision of scientific and technical advice or support                                                                               |
|                                         | Designated Lead Government Department for pandemic preparedness and response                                                          |
|                                         | Information sharing about pandemic planning and preparedness                                                                          |
| ••••••••••••                            | Communication lines within the Emergency, Preparedness, Resilience and Response framework led by Department of Health and Social Care |
|                                         | Other connection                                                                                                                      |

## SCOTLAND