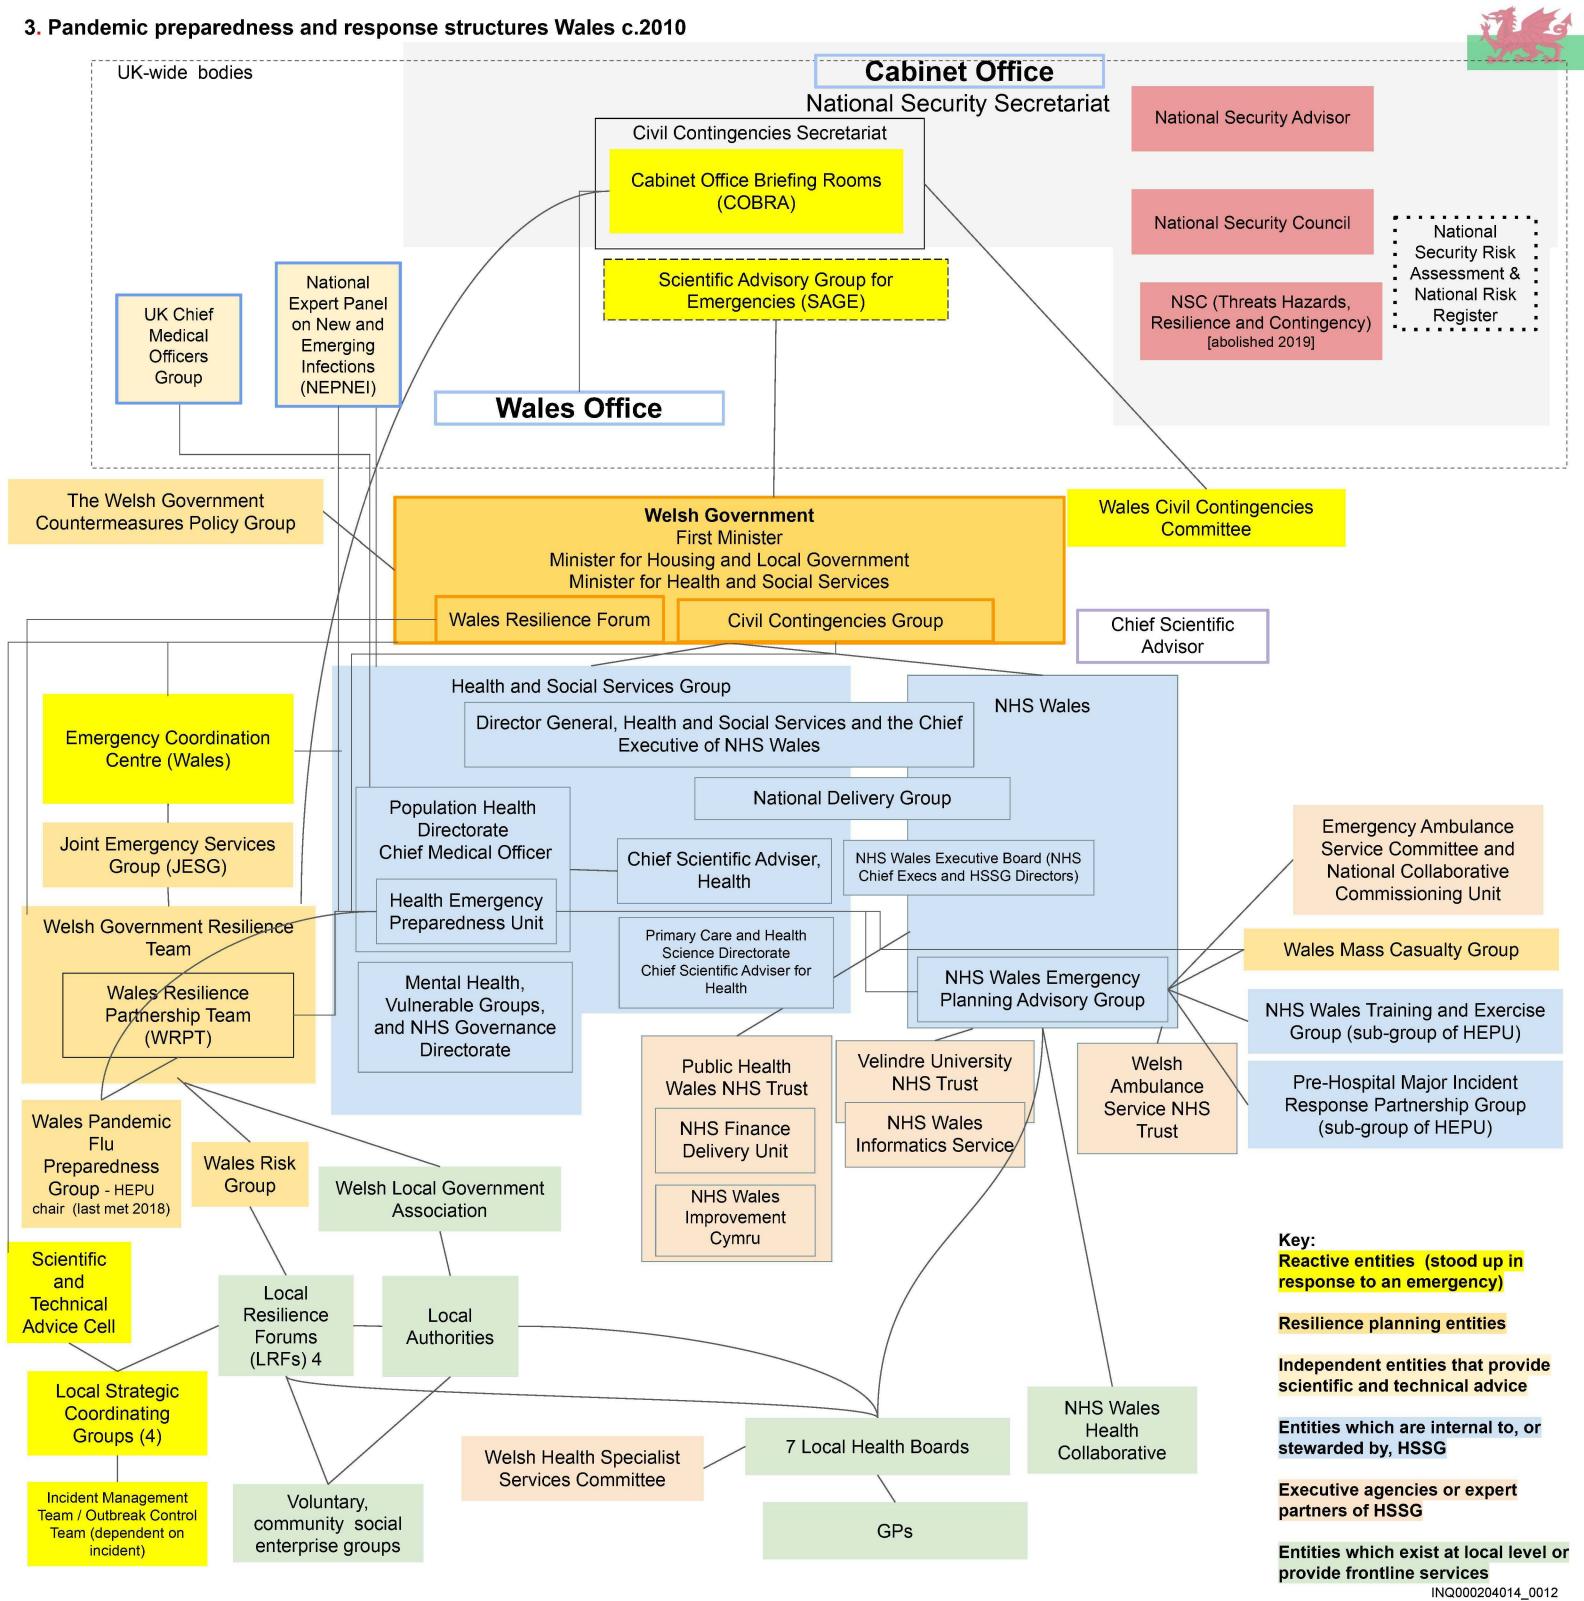

|
|                                         | Designated Lead Government Department for pandemic preparedness and response                                                          |
|                                         | Information sharing about pandemic planning and preparedness                                                                          |
| ••••••••••••                            | Communication lines within the Emergency, Preparedness, Resilience and Response framework led by Department of Health and Social Care |
|                                         | Other connection                                                                                                                      |





## SCOTLAND







## WALES







## NORTHERN IRLAND