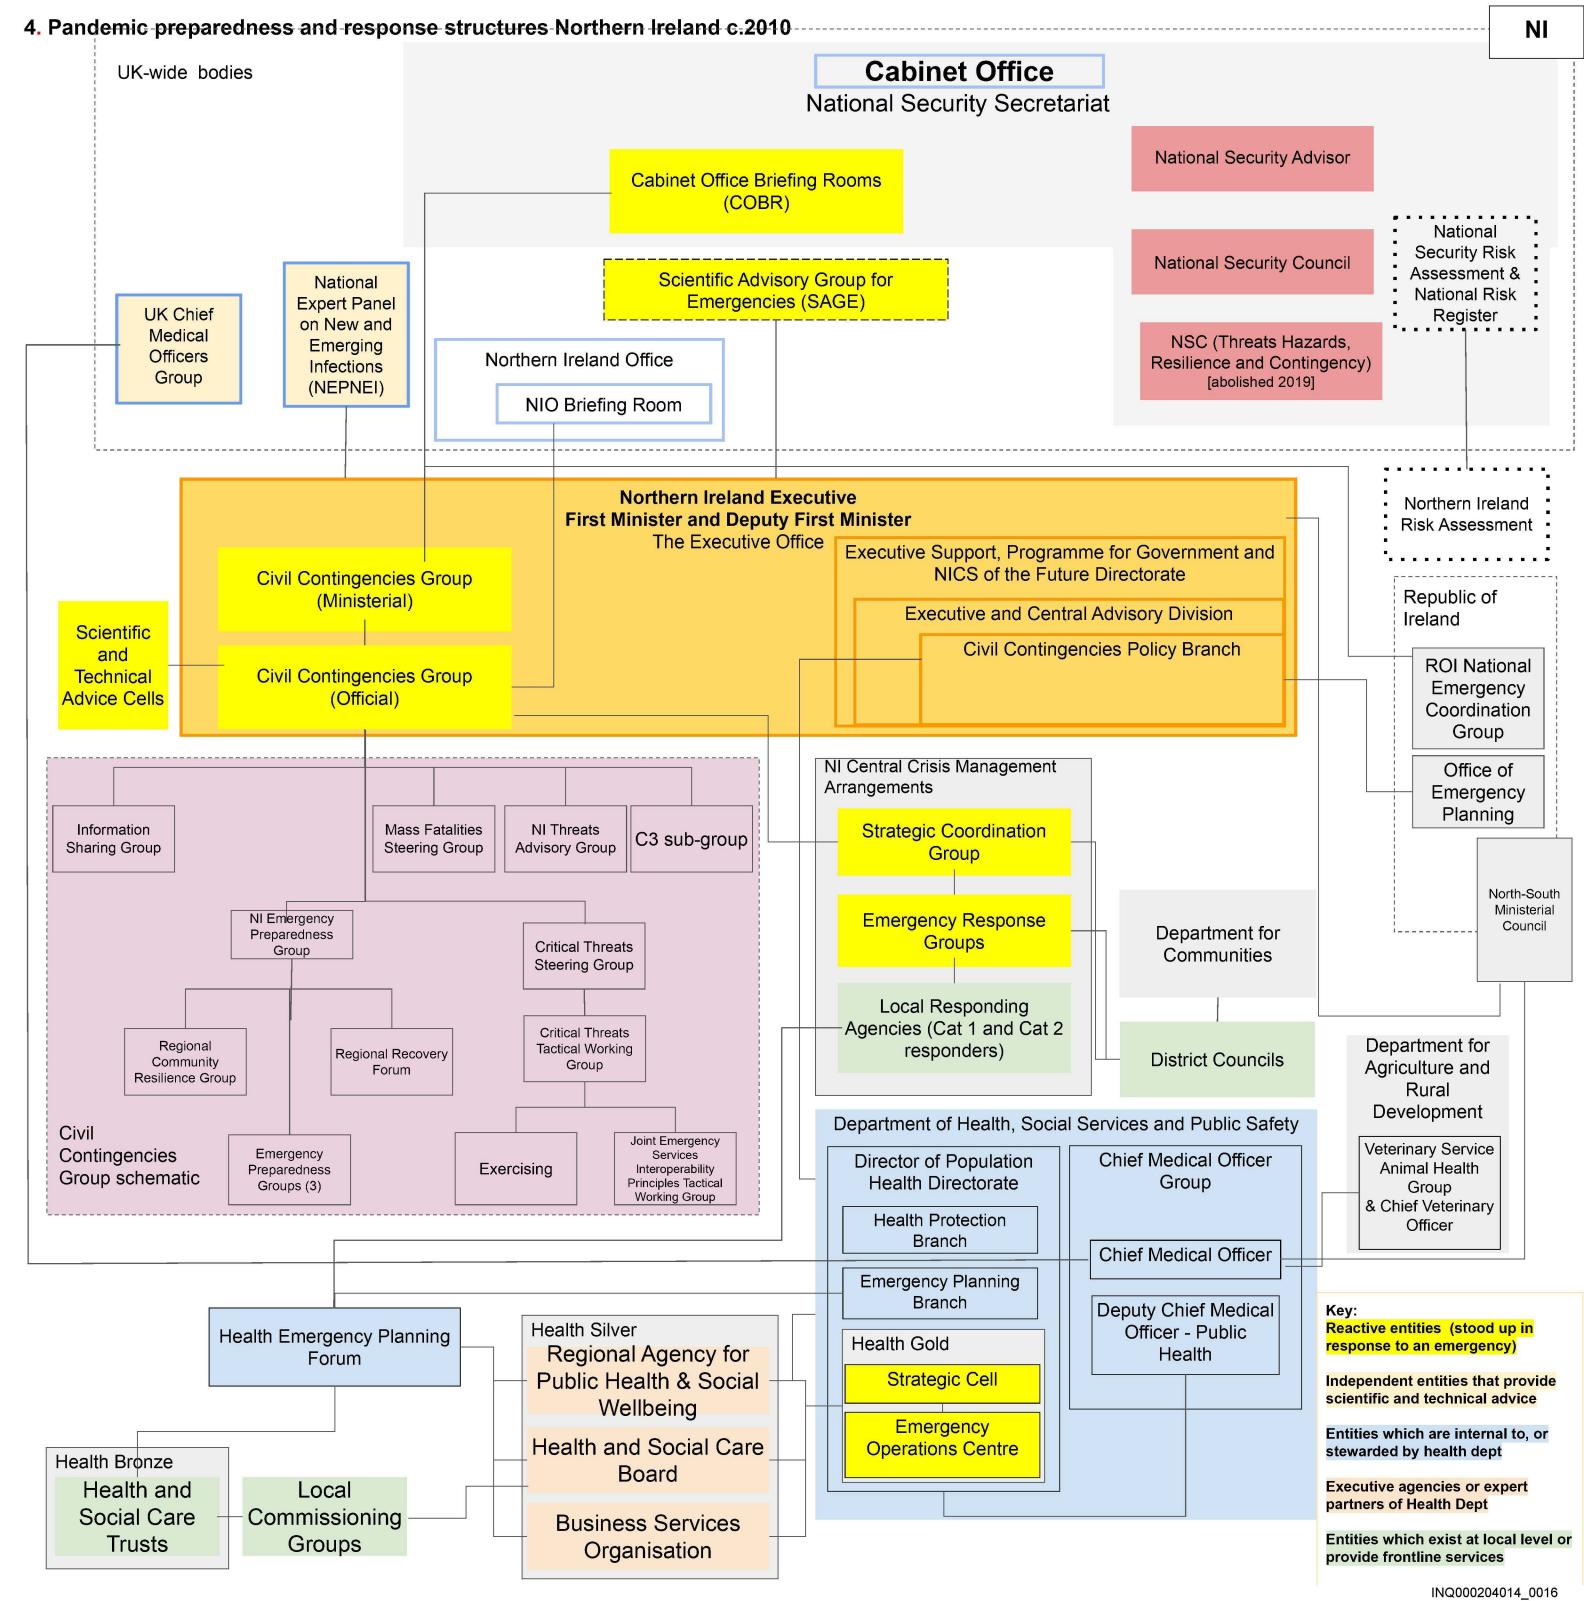

|
|                                         | Designated Lead Government Department for pandemic preparedness and response                                                          |
|                                         | Information sharing about pandemic planning and preparedness                                                                          |
| ••••••••••••                            | Communication lines within the Emergency, Preparedness, Resilience and Response framework led by Department of Health and Social Care |
|                                         | Other connection                                                                                                                      |





## SCOTLAND







## WALES







## NORTHERN IRLAND