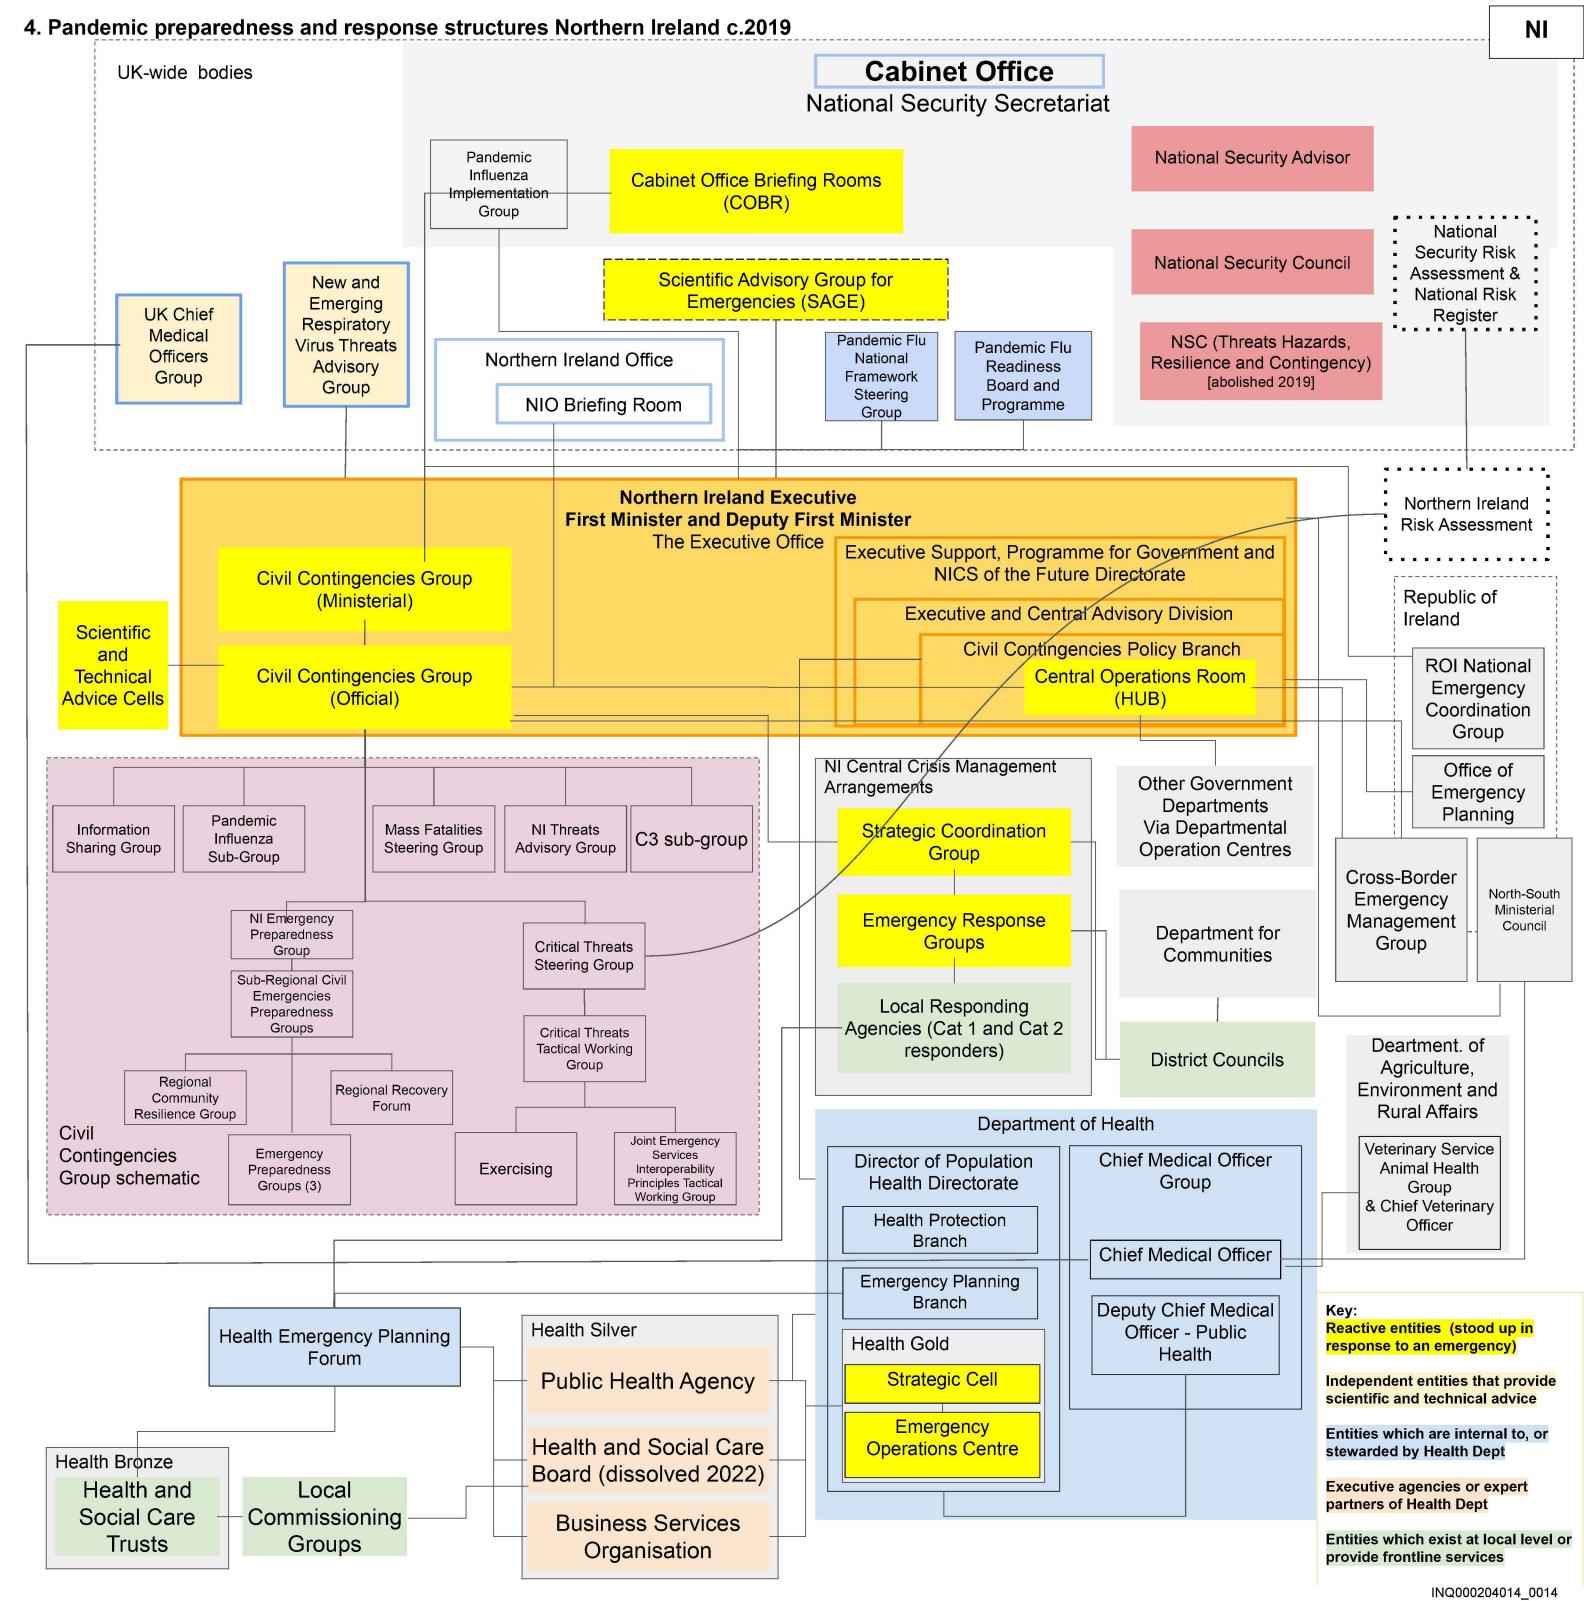

|
|                                         | Designated Lead Government Department for pandemic preparedness and response                                                          |
|                                         | Information sharing about pandemic planning and preparedness                                                                          |
| ••••••••••••                            | Communication lines within the Emergency, Preparedness, Resilience and Response framework led by Department of Health and Social Care |
|                                         | Other connection                                                                                                                      |





## SCOTLAND







## WALES







## NORTHERN IRLAND