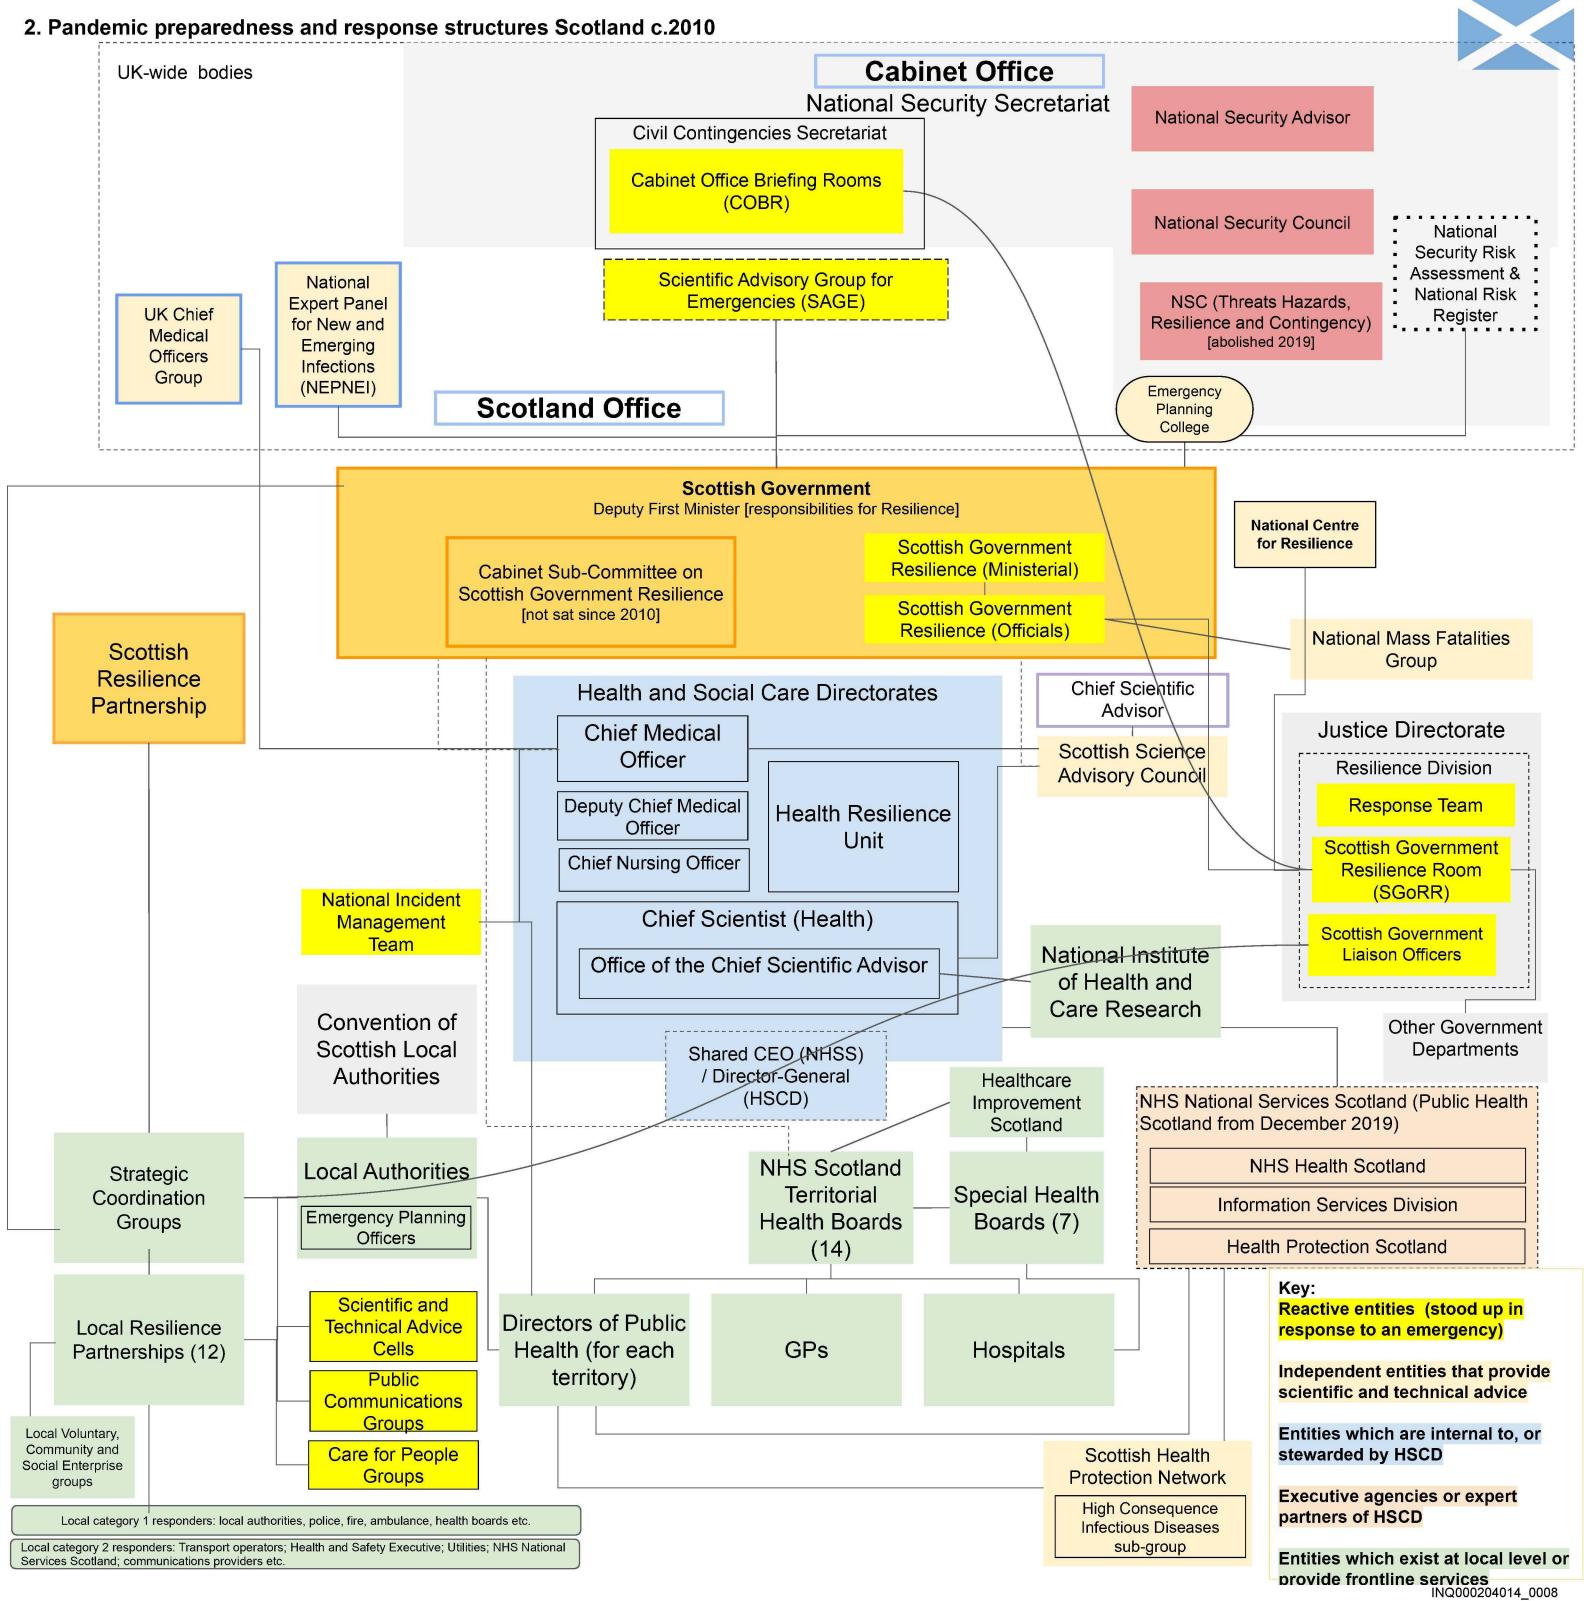

|
|                                         | Designated Lead Government Department for pandemic preparedness and response                                                          |
|                                         | Information sharing about pandemic planning and preparedness                                                                          |
| ••••••••••••                            | Communication lines within the Emergency, Preparedness, Resilience and Response framework led by Department of Health and Social Care |
|                                         | Other connection                                                                                                                      |





## SCOTLAND







## WALES







## NORTHERN IRLAND