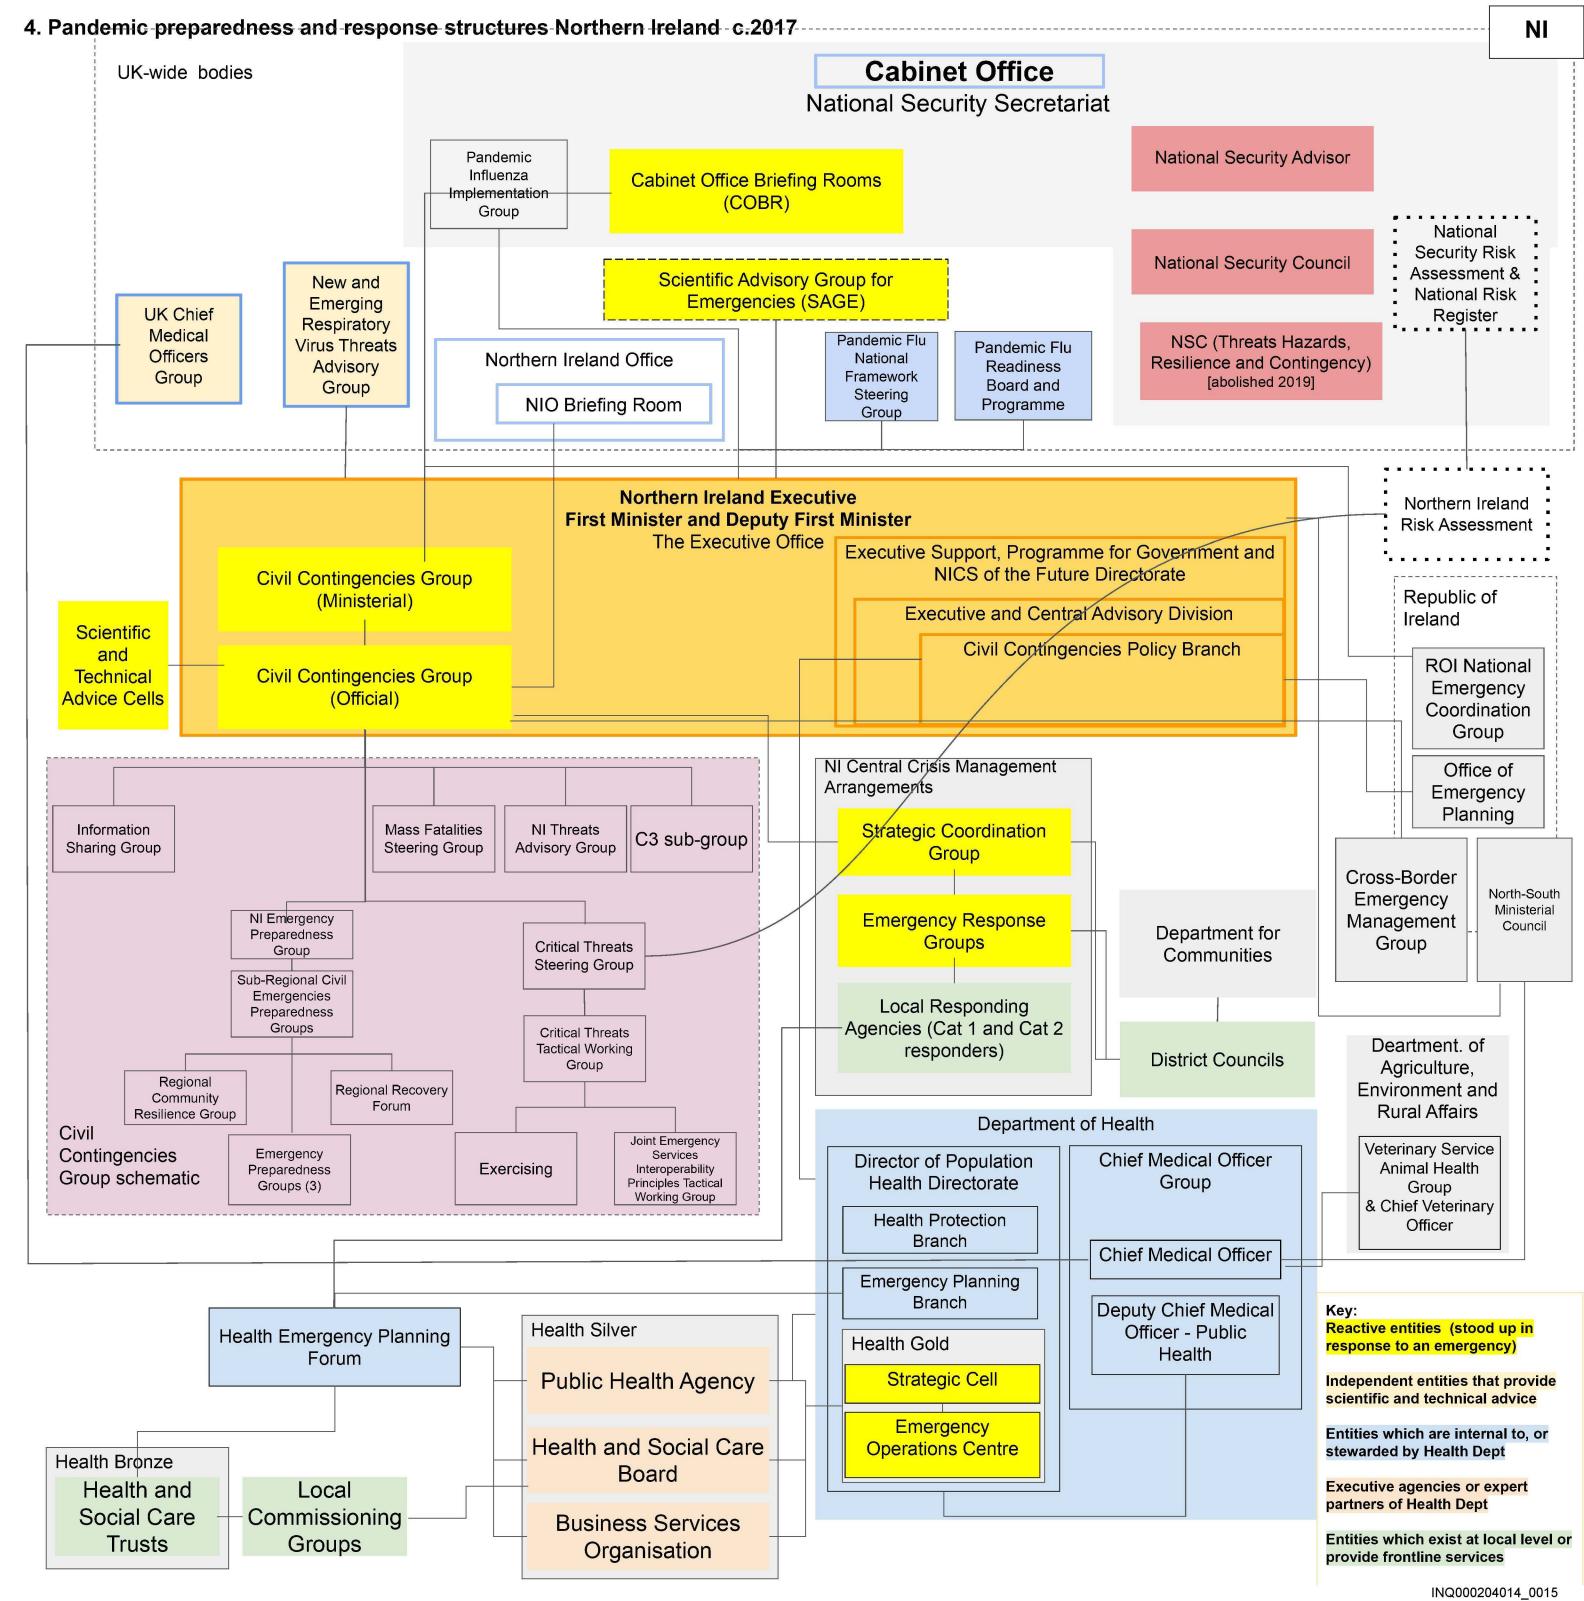

|
|                                         | Designated Lead Government Department for pandemic preparedness and response                                                          |
|                                         | Information sharing about pandemic planning and preparedness                                                                          |
| ••••••••••••                            | Communication lines within the Emergency, Preparedness, Resilience and Response framework led by Department of Health and Social Care |
|                                         | Other connection                                                                                                                      |





## SCOTLAND







## WALES







## NORTHERN IRLAND